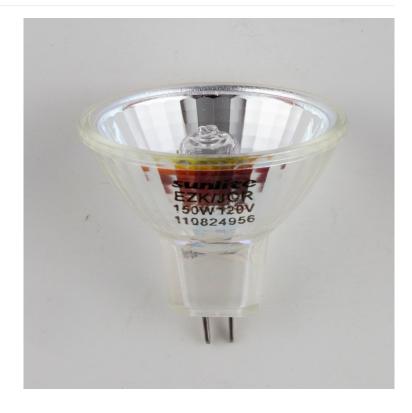

# **Electrical Characteristics**

Watts 15 Volts 12

# **Light Characteristics**

Lumens Brightness Emitted Color Color Temperature Kelvin MR16 EZR/JCR 200 2-Pin MR16 (GY5.3)

150 120

7000

3100K

Warm White

# **Product Dimensions**

Item Dimension (in)
Package Dimension (in)
Package Weight (lb)

(W) 2.2 (H) 2.2 (D) 2.2 0.100

(W) 2 (H) 1.8 (D) 2